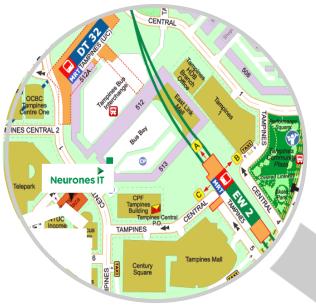

5 Tampines Central 1 #02-05 Tampines Plaza Singapore 529541 Tél: +65 6678 6890 www.neurones-it.asia

## By Car

From City area – taking for instance **Orchard via PIE** (18 min without traffic)

Get on CTE from Paterson Road, Orchard Road and Bideford Road

Take PIE to Tampines Ave 5

Take exit 4B from PIE

Continue on Tampines Ave 5

**Drive to Tampines Central** 

You can park/alight at the drop-off point thru the car park entrance via **Tampines Central 6** 

From Airport area – taking for instance **Changi Airport** via **PIE** (10 min without traffic)

Get on PIE

Continue on PIE to Tampines Ave 4

Continue on Tampines Ave 4 and drive to Tampines Central

You can park/alight at the drop-off point thru the car park entrance via **Tampines Central 6** 

## By MRT or Bus

Get on the MRT – Green line till Tampines station Walk about 4 minutes to Tampines Plaza

The following buses go to Tampines Interchange: **Bus Stop Number 75009 - Tampines Bus Interchange** 

3, 4, 8, 10, 18, 19, 20, 22, 23, 28, 29, 31, 37, 38, 39, 65, 67, 69, 72, 81, 29, 292, 293, 969

Tampines Central 1

Turn left onto Tampines Central 1 and your destination – Tampines Plaza will be on the left